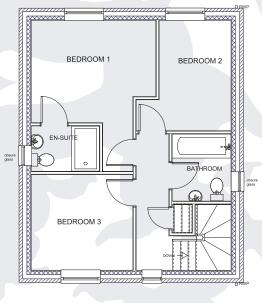

## **FIRST FLOOR**

| Bedroom 1 | 3.64m x 3.00m | 12' × 9'10"   |
|-----------|---------------|---------------|
| - Ensuite | 1.34m x 2.08m | 4'5" × 6'10"  |
| Bedroom 2 | 2.12m x 3.23m | 6'11" x 10'7" |
| Bedroom 3 | 2.98m x 2.79m | 9'9" x 9'2"   |
| Bathroom  | 1.97m x 1.74m | 6'9" x 5'9"   |

FIRST FLOOR PLAN

Right-handed floor plan shown - some plots are Left-handed.

All dimensions are indicative and all images are for illustration purposes only. Please note planting, cars etc are not included.