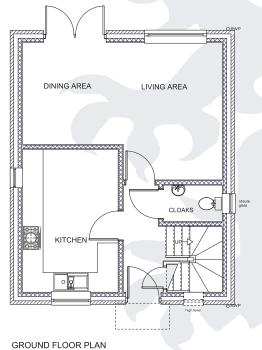

## **GROUND FLOOR**

| Living Area  | 4.02m x 2.91m | 13'2" × 9'7" |
|--------------|---------------|--------------|
| Dining Area  | 3.00m x 2.92m | 9'10"x 9'7"  |
| Kitchen Area | 4.17m x 2.82m | 13'8" × 9'3" |
| Cloaks       | 1.10m x 1.76m | 3'7" × 5'10" |