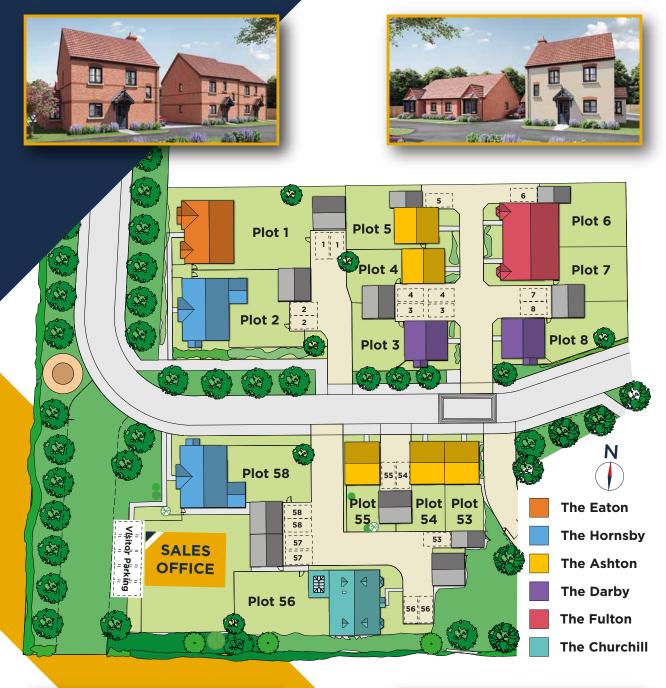

Plot 4 is detached and set in a small cul-de-sac called Cornelius Close, off the main road into Centurion Park, whilst plots 53 and 54 are semi-detached.

Plot 55 is detached, and the exterior is rendered with brick arch features. Plots 53, 54 and 55 have SOUTH facing gardens.