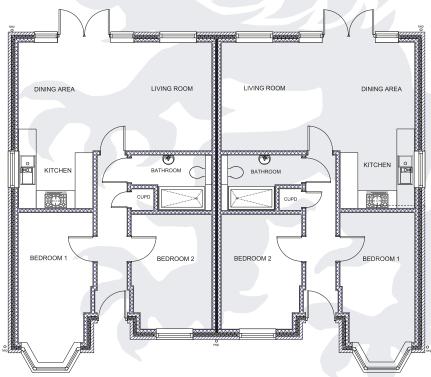

## Plot 6 and 7 The Fulton

With its, open-plan kitchen/dining area and Living room, these stylish, modern bungalows are the perfect single-storey semi-detached properties.

To the front, there is a pitched roof and modern double fronted windows where you will find the TWO double bedrooms, the Master bedroom with a traditional bay window.

The accommodation is accessed from a central hallway; to the rear is the open plan living room / dining area and kitchen which is complete with quality integrated appliances.

The doors open on to the generous EAST facing patio and garden. The sleek family shower room offers white contemporary sanitaryware, heated chrome towel rail and power shower.

## **GROUND FLOOR**

| Kitchen/dining/ | 6.57m x 5.64m | 21'5" × 18'5" |
|-----------------|---------------|---------------|
| living room     |               |               |
| Bedroom 1       | 5.10m x 2.50m | 16'7" x 8'2"  |
| Bedroom 2       | 3.91m x 2.73m | 12'8" x 8'9"  |
| Bathroom        | 2.72m x 1.87m | 8'9" x 6'1"   |