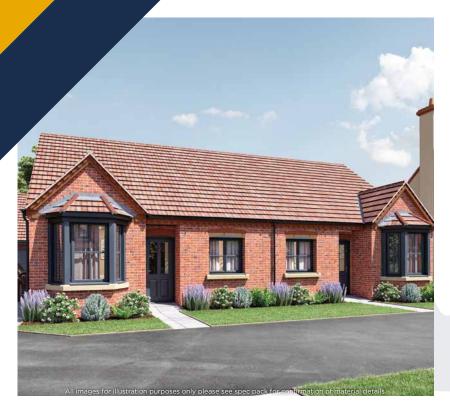

## Plot 6 and 7 The Fulton

With its, open-plan kitchen/dining area and Living room, these stylish, modern bungalows are the perfect single-storey semi-detached properties.

To the front, there is a pitched roof and modern double fronted windows where you will find the TWO double bedrooms, the Master bedroom with a traditional bay window.

Situated in the corner of Cornelius Close, a cul-de-sac off the main road into Centurion Park, each property has a larger than average plot at approximately (subject to survey) 270m² and 260m² for plot 7.

The accommodation is accessed from a central hallway; to the rear is the open plan living room / dining area and kitchen which is complete with quality integrated appliances.

The doors open on to the generous EAST facing patio and garden. The sleek family shower room offers white contemporary sanitaryware, heated chrome towel rail and power shower.